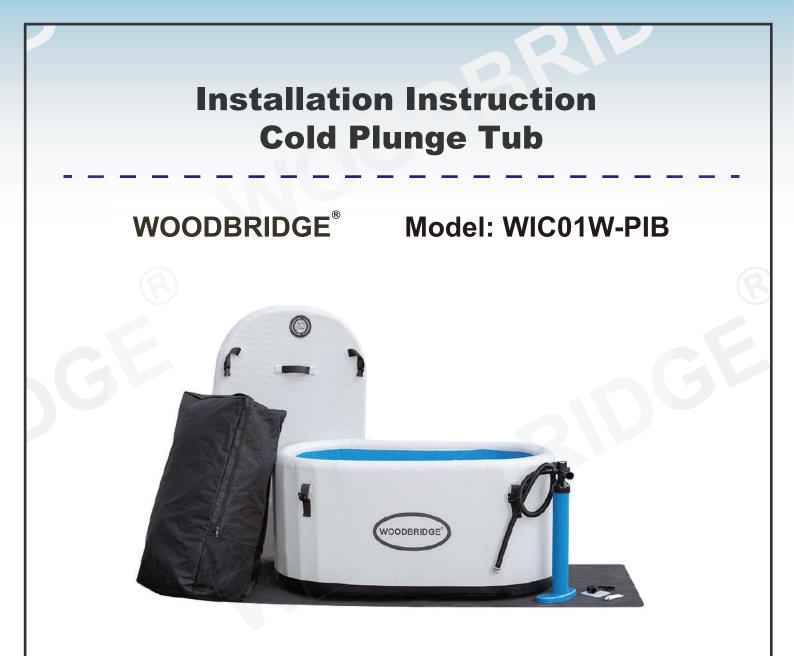

WOODBRIDGE

### Product Name: Cold Plunge Tub

Model: WIC01W-PIB Size: (L)54" x (W)29-1/2" x (H)24-3/4" Water Volume: 630L / 166.4gal Capacity: 1 person Material: Drop stitch +PVC