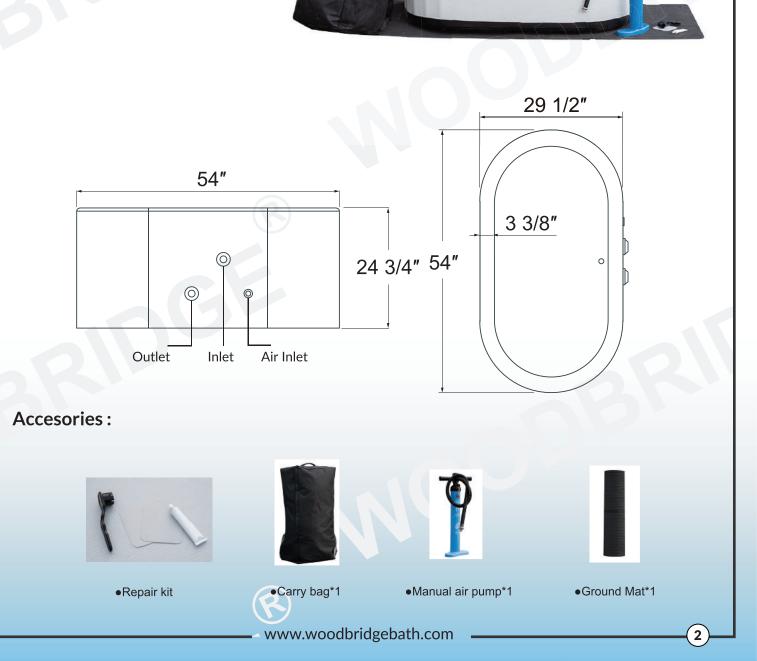

### Product Name: Cold Plunge Tub

Model: WIC01W-PIB Size: (L)54" x (W)29-1/2" x (H)24-3/4" Water Volume: 630L / 166.4gal Capacity: 1 person Material: Drop stitch +PVC