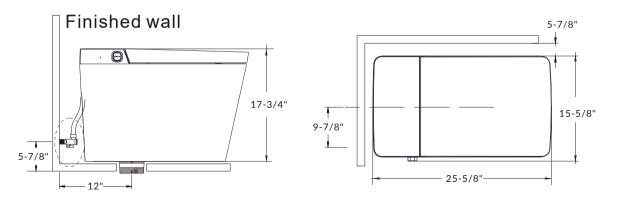

## **WOODBRIDGE**<sup>®</sup>

ATTENTION : Dimensions may vary by up to 3/8". It is highly recommended to pull all dimensions of actual model for installation and measuring purposes.