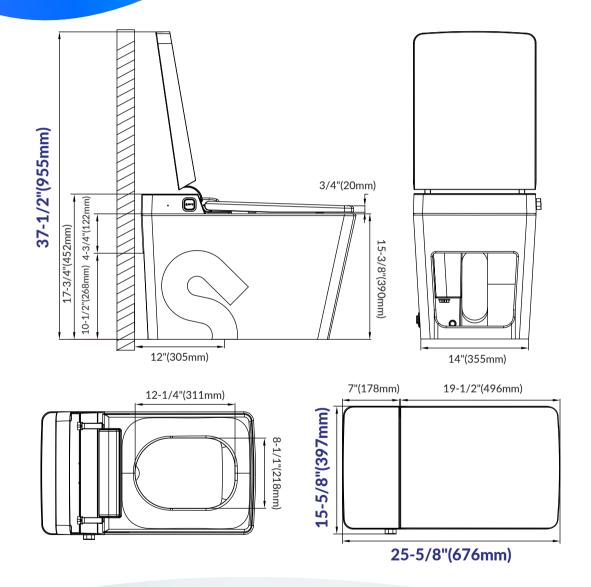

## **WOODBRIDGE**<sup>®</sup>

ATTENTION : Dimensions may vary by up to 3/8". It is highly recommended to pull all dimensions of actual model for installation and measuring purposes.