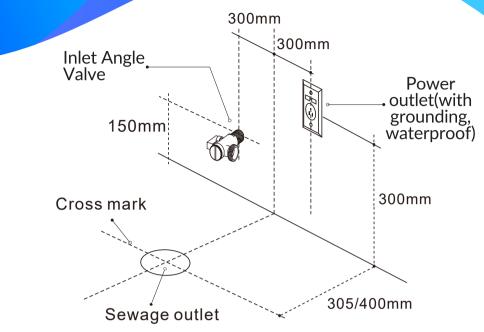

## Be sure to set the power outlet as follows :

1. Confirm that the power socket used is handled by proper grounding.

2. The length of the power cord is 1.5m, and the location of the socket should be close to this product to facilitate installation and removal, and as far away from the bathtub as pos sible.

3. It is recommended to use a waterproof type socket, do not use an extensioncord to connectthis product.