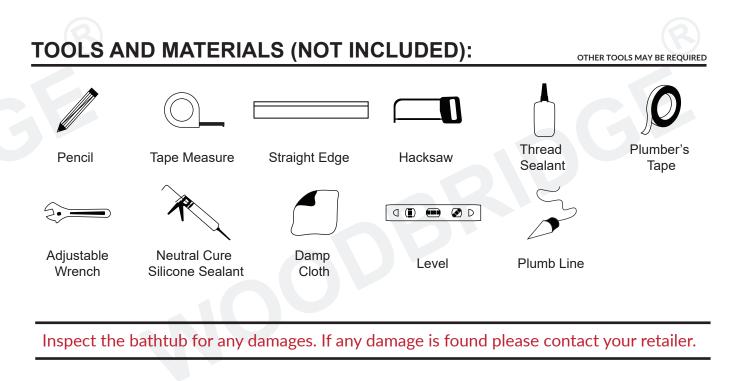

## **GETTING STARTED TOOLS AND MATERIALS:**

- Ensure that you have gathered all of the required materials that are needed for the installation.
- Ensure that your bathroom floor is adequately supported, and the finished floor is level.
- Keep the plumbing connections around the tub easily accessible for any future maintenance that may be necessary.