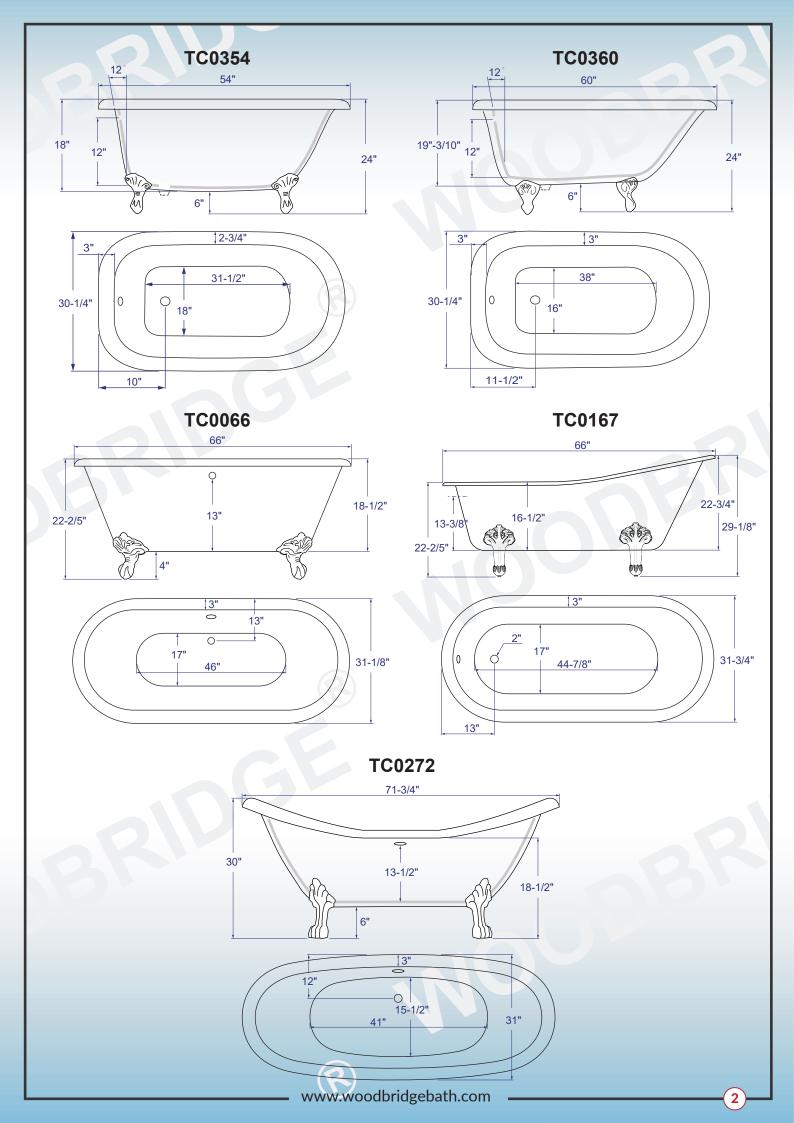

TO LIFT AND DURING ENTIRE INSTALLATION OF THIS PRODUCT

1

This product must be installed by a fully insured and licensed bathtub installer. We are not responsible for local code compliance for this product, Building and plumbing codes may vary from state-tostate in accordance to your location, We are not responsible for providing any compliance certifications. Under no circumstances we are liable for any and all incidental damages sustained in connection with this product. Neither manufacturer, distributor or retailer is responsible for water damage or flood caused by the usage of this product. Under no circumstances we are liable for any and all fees, cost of installation/reinstallation/removal, subsequent damages or transportation in case of the product defect.

www.woodbridgebath.com



## **GETTING STARTED TOOLS AND MATERIALS:**

- Ensure that you have gathered all of the required materials that are needed for the installation.
- Ensure that your bathroom floor is adequately supported, and the finished floor is level.
- Keep the plumbing connections around the tub easily accessible for any future maintenance that may be necessary.



- (1) The tub feet of the tub were pre-installed for best performance before shipped, you can directly set it in place.
- (2) The Clawfoot tub drain and overflow are not included, and the drain is available at your local plumbing stores and marketplace. Use the keyword "Clawfoot Bathtub drain and Overflow."
- (3) Your cast iron tub is very heavy and requires team lifting, a single-person lift could cause body injury. Always wear steel-toe