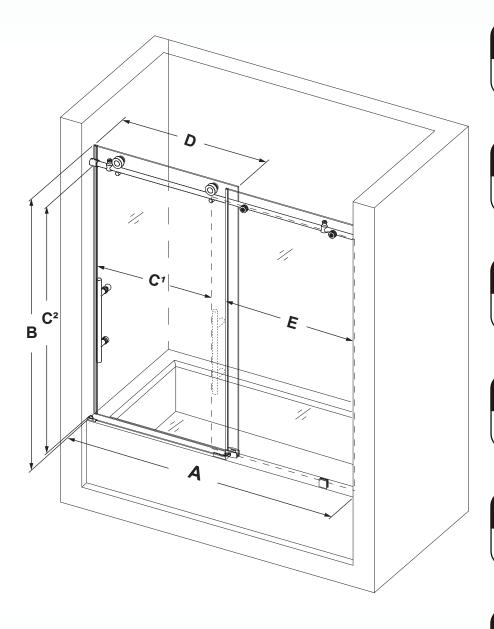

## **Heavy Glass Frameless Sliding Shower Door**

A Model Width 57-1/2"~60"

B Product Height 62"

C<sup>1</sup> Access Width 21-1/2"~25-1/2"

C<sup>2</sup> Access Height 58-1/2"

D Door Width 31-5/8"

E Stationary Glass Width 29-5/8"

Glass Thickness: 3/8"(10mm)

Minimum Threshold Required: 2-3/4"