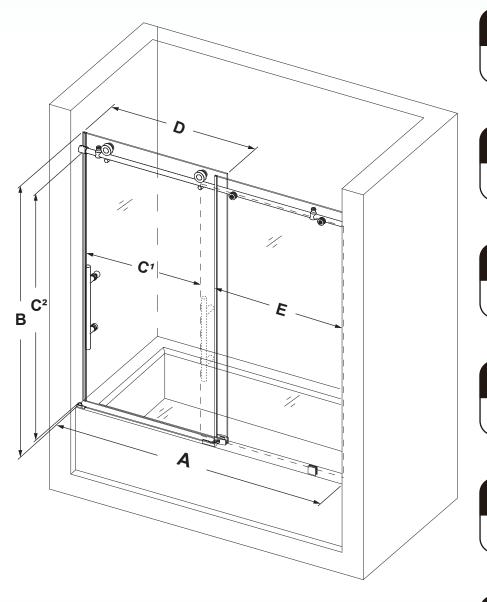

## **Heavy Glass Frameless Sliding Shower Door**

A Model Width 56~60"

B Product Height 62"

C<sup>1</sup> Access Width 22-1/2"~26-1/2"

C<sup>2</sup> Access Height 59"

D Door Width 32-11/16"

E Stationary Glass Width 29-5/8"

Glass Thickness: 3/8"(10mm)

Minimum Threshold Required: 2-3/4"