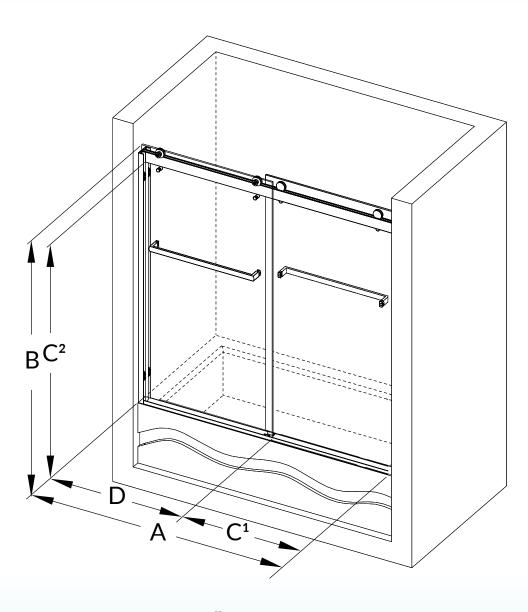

## **Double Sliding Shower Door**

A Model Width 56~60"

B Product Height 62"

C<sup>1</sup> Access Width 23-1/2"~27-1/2"

C<sup>2</sup> Access Height 57-5/8"

D Door Width 30-11/16"

Glass Thickness: 3/8"(10mm)
Minimum Threshold Required: 3"